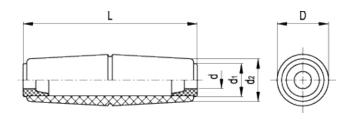

## Assembly

Plain through hole with polyamide based (PA) technopolymer guide bosses in both ends.

| Standard Elements |               | Main dimensions |    |    |                |                | Weight |
|-------------------|---------------|-----------------|----|----|----------------|----------------|--------|
| Code              | Description   | L               | D  | d  | d <sub>1</sub> | d <sub>2</sub> | g      |
| 55701             | SI.134/105-6  | 105             | 29 | 6  | 18             | 23             | 52     |
| 55711             | SI.134/105-7  | 105             | 29 | 7  | 18             | 23             | 52     |
| 55721             | SI.134/105-8  | 105             | 29 | 8  | 18             | 23             | 51     |
| 55731             | SI.134/105-10 | 105             | 29 | 10 | 18             | 23             | 50     |